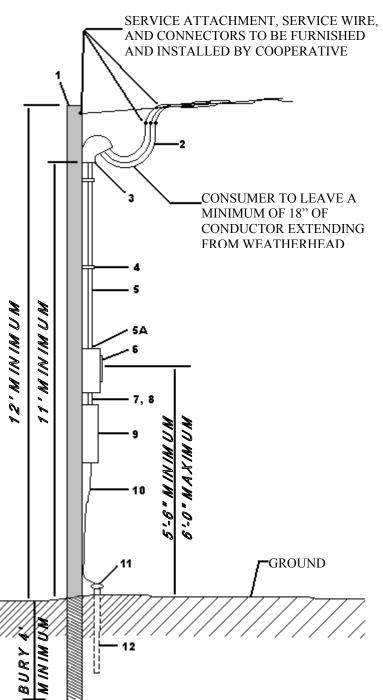

## METER POLE 100 AMP SERVICE, 120/240 VAC. <u>POLE FURNISHED BY CONSUMER</u>

| BILL OF MATERIAL                            |             |                                                                    |
|---------------------------------------------|-------------|--------------------------------------------------------------------|
| ITEM                                        | ОТУ         | DESCRIPTION                                                        |
| 111201                                      | <u>, 11</u> | DESCRIPTION                                                        |
| 1                                           | 1           | 4"x 6" (MINIMUM) TIMBER OR 6"                                      |
|                                             |             | DIAMÈTER (MINÍMUM) POLE, 16'                                       |
|                                             |             | MINIMUM LENGTH, PENTA OR                                           |
|                                             |             | CREOSOTE TREATMENT                                                 |
| 2                                           | 30'         | #2 STRANDED COPPER CABLE WITH                                      |
|                                             |             | 90°C INSULATION RATING, TYPE RHH,                                  |
|                                             |             | THHN                                                               |
| 3                                           | 1           | 1 <sup>1</sup> / <sub>2</sub> " WEATHERHEAD                        |
| 4                                           | 2*          | 1 <sup>1</sup> / <sub>2</sub> " CONDUIT STRAPS WITH SCREWS         |
|                                             |             | OR NAILS                                                           |
| 5                                           | 5'*         | 1 <sup>1</sup> / <sub>2</sub> " RIGID METAL CONDUIT                |
| 5A                                          | 1           | 2" – 1½" REDUCER                                                   |
| 6                                           | 1           | METER SOCKET WITH 2" HUB                                           |
|                                             |             | (FURNISHED BY COOPERATIVE AT NO                                    |
| _                                           |             | CHARGE)                                                            |
| 7                                           | 1           | 1½" NIPPLE – GALVANIZED                                            |
| 8                                           | 2<br>1      |                                                                    |
| 9                                           | 1           | 2-POLE 100 AMP WEATHERPROOF                                        |
|                                             |             | FUSED DISCONNECT SWITCH WITH                                       |
|                                             |             | 1½" HUB, OR 100 AMP<br>WEATHERPROOF LOAD CENTER WITH               |
|                                             |             |                                                                    |
|                                             |             | 1½" HUB (NO MORE THAN <u>6 CIRCUIT</u><br>BREAKER PANEL IS ALLOWED |
|                                             |             | WITHOUT A MAIN DISC BREAKER)                                       |
| 10                                          | 8'          | #6 SOLID SOFT DRAWN COPPER WIRE                                    |
| 10                                          | 1           | GROUND ROD CLAMP                                                   |
| 12                                          | 1           | 8' GROUND ROD                                                      |
| 12                                          | I           |                                                                    |
| * ADJUST QUANTITY AS REQUIRED IF METER POLE |             |                                                                    |
| IS IN EXCESS OF 16'                         |             |                                                                    |