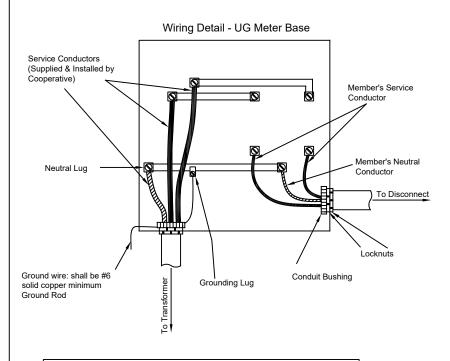

## Deep East Texas Electric Cooperative U.S. Highway 21 East P.O. Box 736 San Augustine, TX 75972 936-229-4000

| QTY      | Description                                                                  |
|----------|------------------------------------------------------------------------------|
| As Req'd | 2/0 THW Copper Conductor<br>5/8" x 8" Copper Coated or Galvanized Ground Rod |
| 1        | Ground Rod Clamp                                                             |
| As Req'd | #6 Soft Drawn Copper Wire to Ground Rod                                      |
| 1        | 2" Nipple - Galvanized                                                       |
| 4        | 2" Locking Nuts                                                              |
| 2        | 2" Conduit Bushings                                                          |
| 1        | Underground Meter Socket (Lefthanded Entrance)                               |
| 1        | 200 Amp Main Disconnect (Must be within 8 circit feet of meter)              |

## Notes:

- 1. Main breaker mst be within 8 circuit feet of the meter.
- DETEC Service entrance condcutor and member's service conductor shall not cross in meterbase
- 2. No more than 6 circuit breaker panel is allowed without a main breaker.