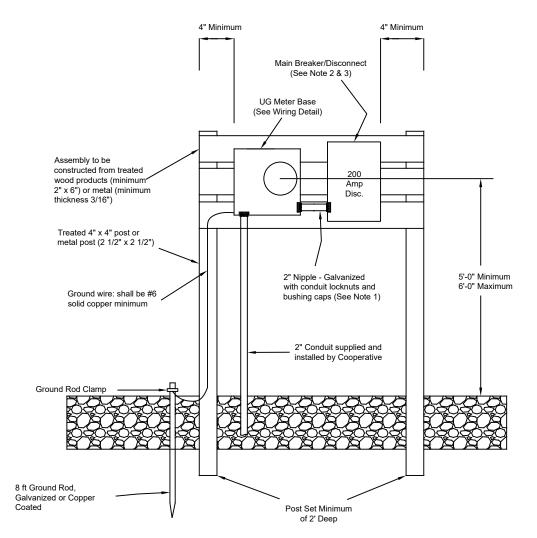

## Deep East Texas Electric Cooperative U.S. Highway 21 East P.O. Box 736 San Augustine, TX 75972 936-229-4000

| QTY      | Description                                                                  |
|----------|------------------------------------------------------------------------------|
| As Req'd | 2/0 THW Copper Conductor<br>5/8" x 8" Copper Coated or Galvanized Ground Rod |
| 1        | Ground Rod Clamp                                                             |
| As Req'd | #6 Soft Drawn Copper Wire to Ground Rod                                      |
| 1        | 2" Nipple - Galvanized                                                       |
| 4        | 2" Locking Nuts                                                              |
| 2        | 2" Conduit Bushings                                                          |
| 1        | Underground Meter Socket (Lefthanded Entrance)                               |
| 1        | 200 Amp Main Disconnect (Must be within 8 circit feet of meter)              |

## Notes:

- 1. Main breaker mst be within 8 circuit feet of the meter.
- DETEC Service entrance condcutor and member's service conductor shall not cross in meterbase
- 2. No more than 6 circuit breaker panel is allowed without a main breaker.