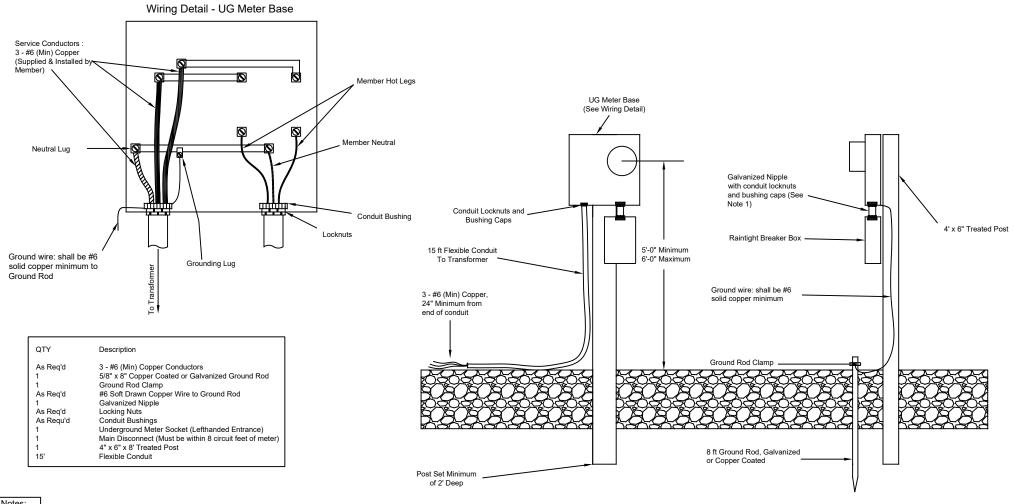

## Notes:

- Temporary meter post must be installed between 5 and 10 feet of padmounted transformer.
- 2. Main breaker must be within 8 circuit feet of the meter.

ALL REQUIREMENTS OF THE CURRENT EDITION OF THE NEC OR OF THE LOCAL CODES SHOULD BE FOLLOWED WHEN NOT ADDRESSED IN THIS GUIDE

|     |              | NAME     | DATE     | TITLE                          |     |
|-----|--------------|----------|----------|--------------------------------|-----|
|     | Revised      | JM       | 10/20/21 | Temporary Underground Meter Po | le  |
|     | Checked      |          |          | Six Month Limit                | -   |
|     |              |          |          | OIX WOTHIT EITHE               |     |
|     |              |          |          |                                |     |
| - 1 |              |          |          | DWG NO.                        | RE\ |
| - 1 |              |          |          | UG-200-2                       |     |
|     | NOT TO SCALE |          |          |                                |     |
|     | NOT          | TO SCALE |          | DWG NO.<br>UG-200-2            | R   |